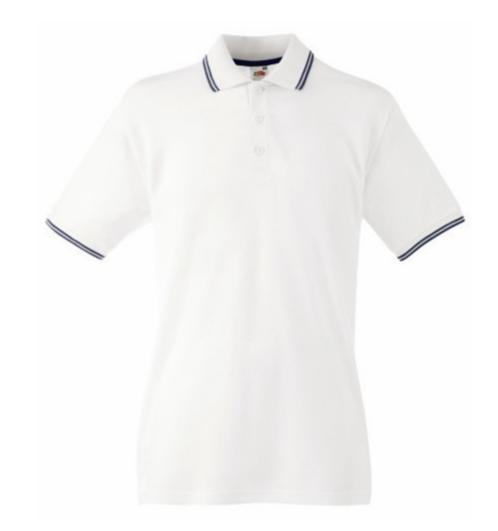

#### **Colors**

Fruit of the Loom, Premium Tipped Polo, premium two-tone men's polo shirt, white-dark tailored, XL. Two-tone men's polo shirt, made of 100% cotton, color T-shirt with lines on collar and sleeves, extremely comfortable normal cut shirt, 180gm / m2. Branding: flex, flock, embroidery, screen printing